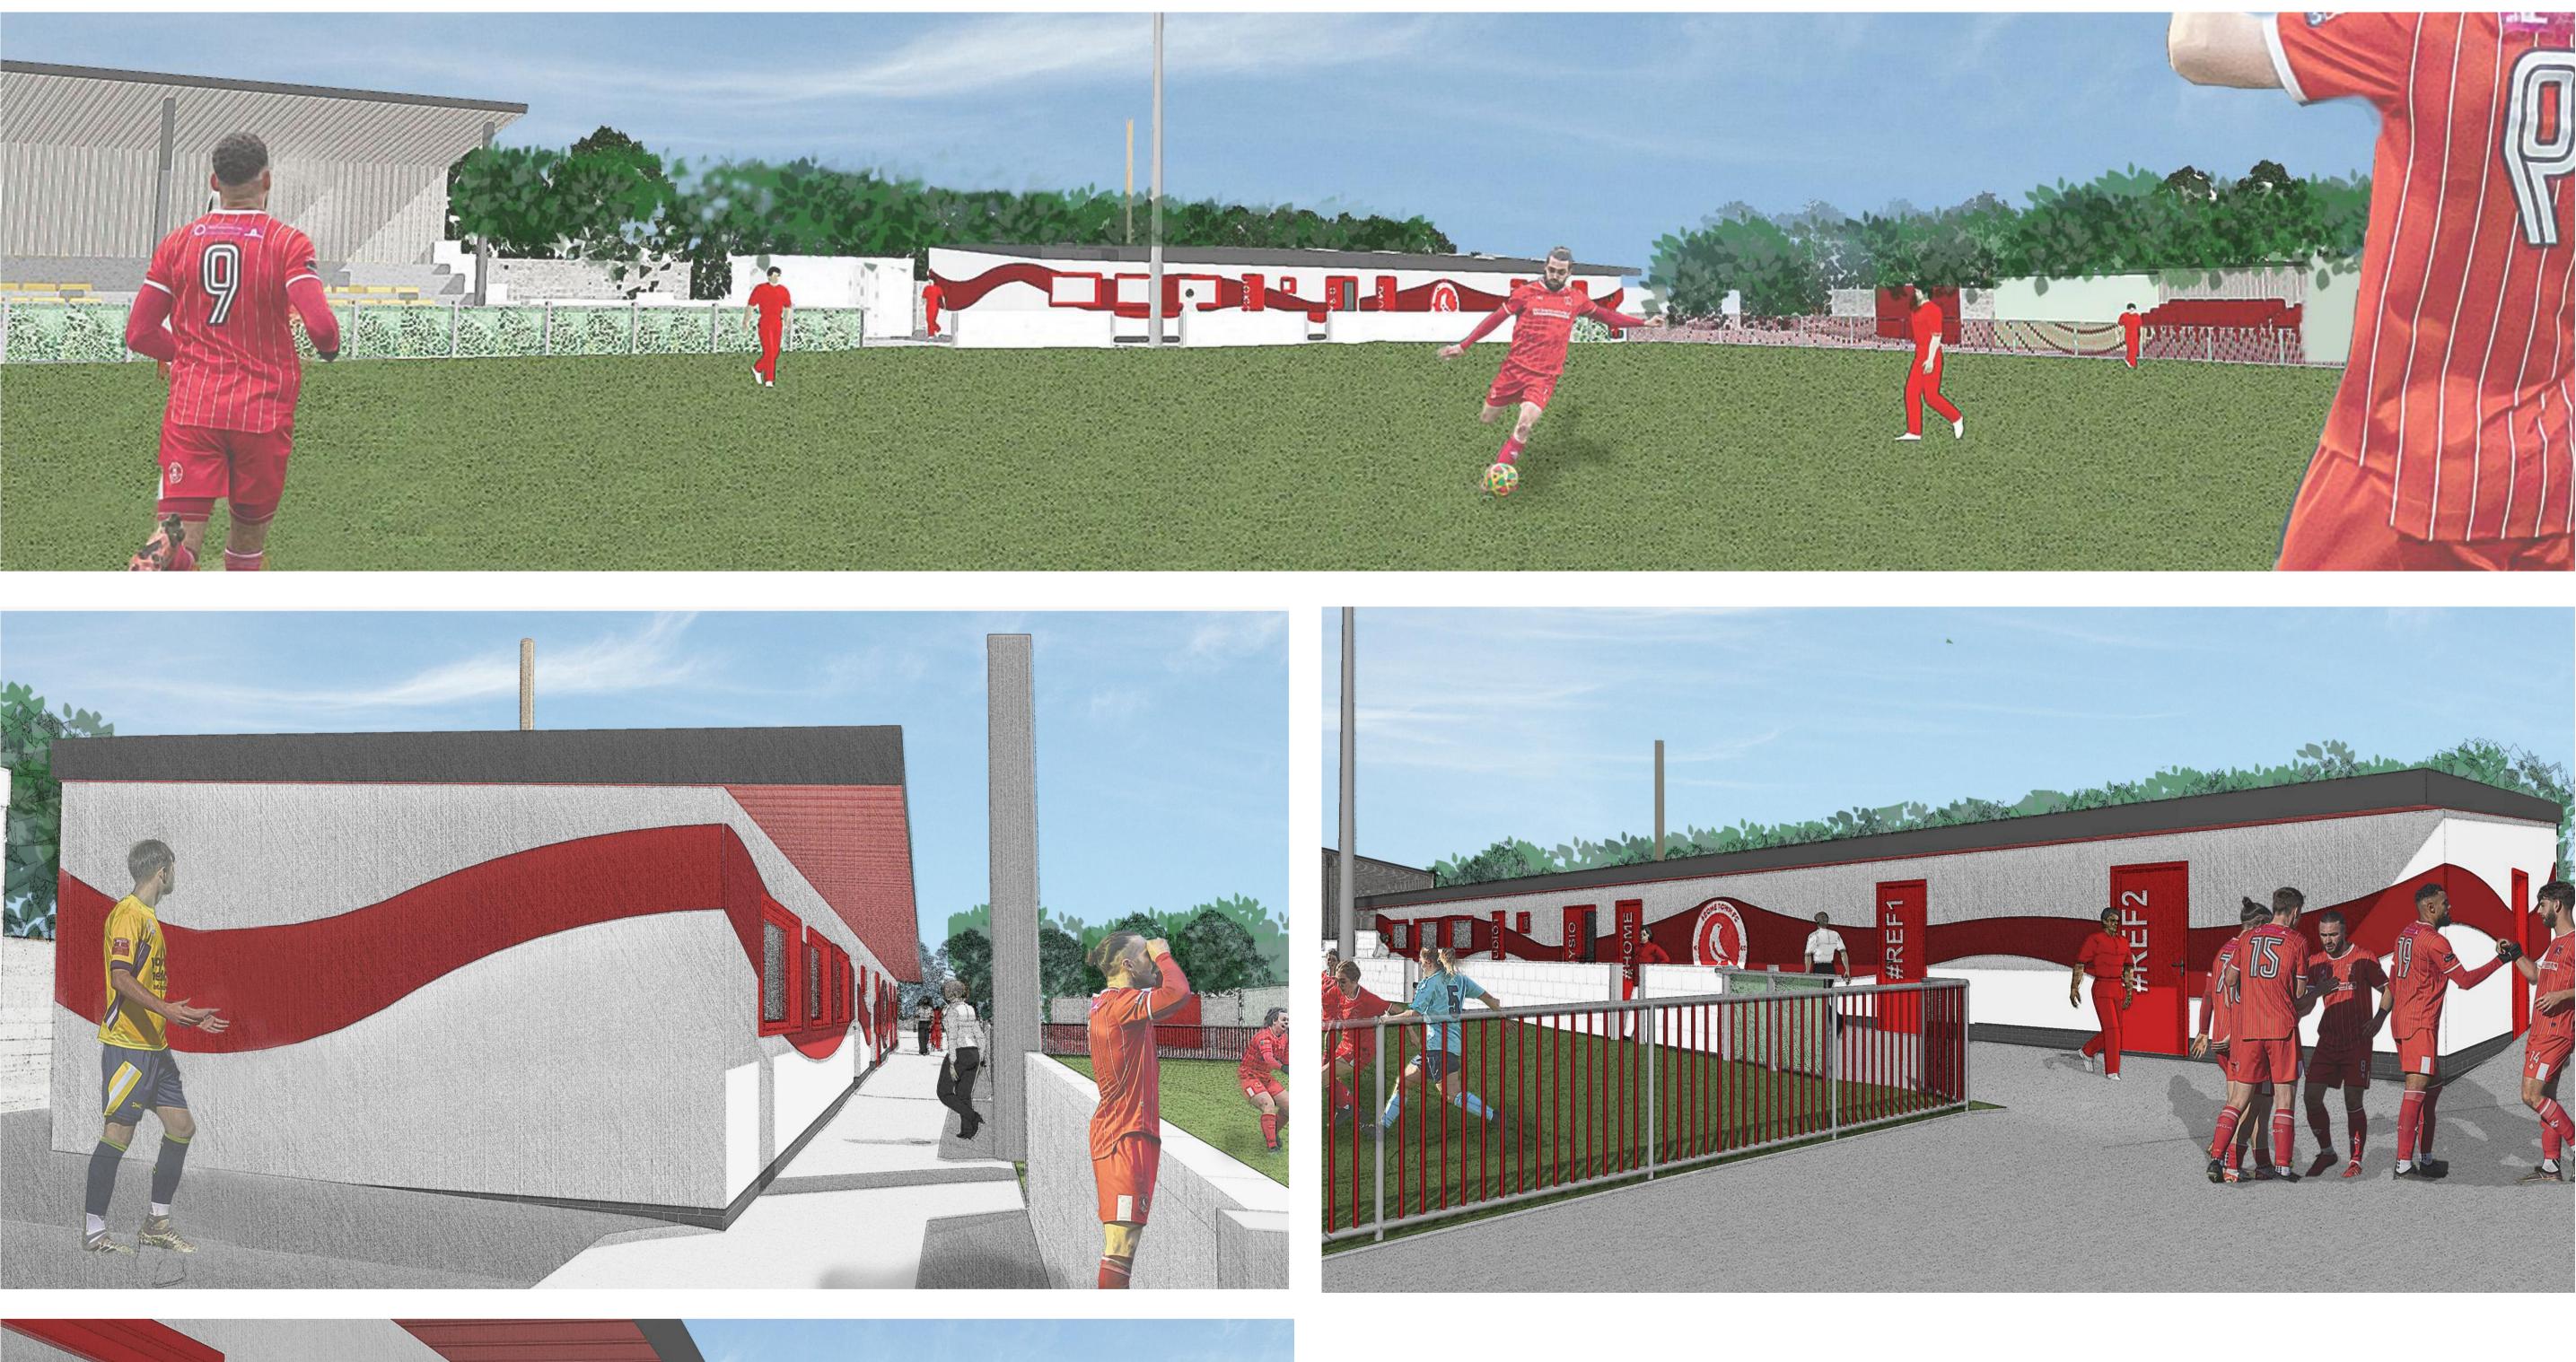

## **ELEVATIONAL AESTHETIC OPTION 1:**

Fully rendered facade. Mainly white but with a red ribbon running through to add interest and reflect club colours

Club logo located centrally on facade

Red doors and windows to reflect club branding

Rooms identified with large external lettering to aid visitors to the site.

Branded to reflect Frome FC #WEAREBA11

RevID Issue Date Layout Commer Badgers Hill Redevelopment Badgers Hill CBS- -Works to Clubhouse and Facilities Proposed 3D Sketch Perspectives - Option 1 - Render Ribbon 22 February 2024 scale @A1 status drawn checked