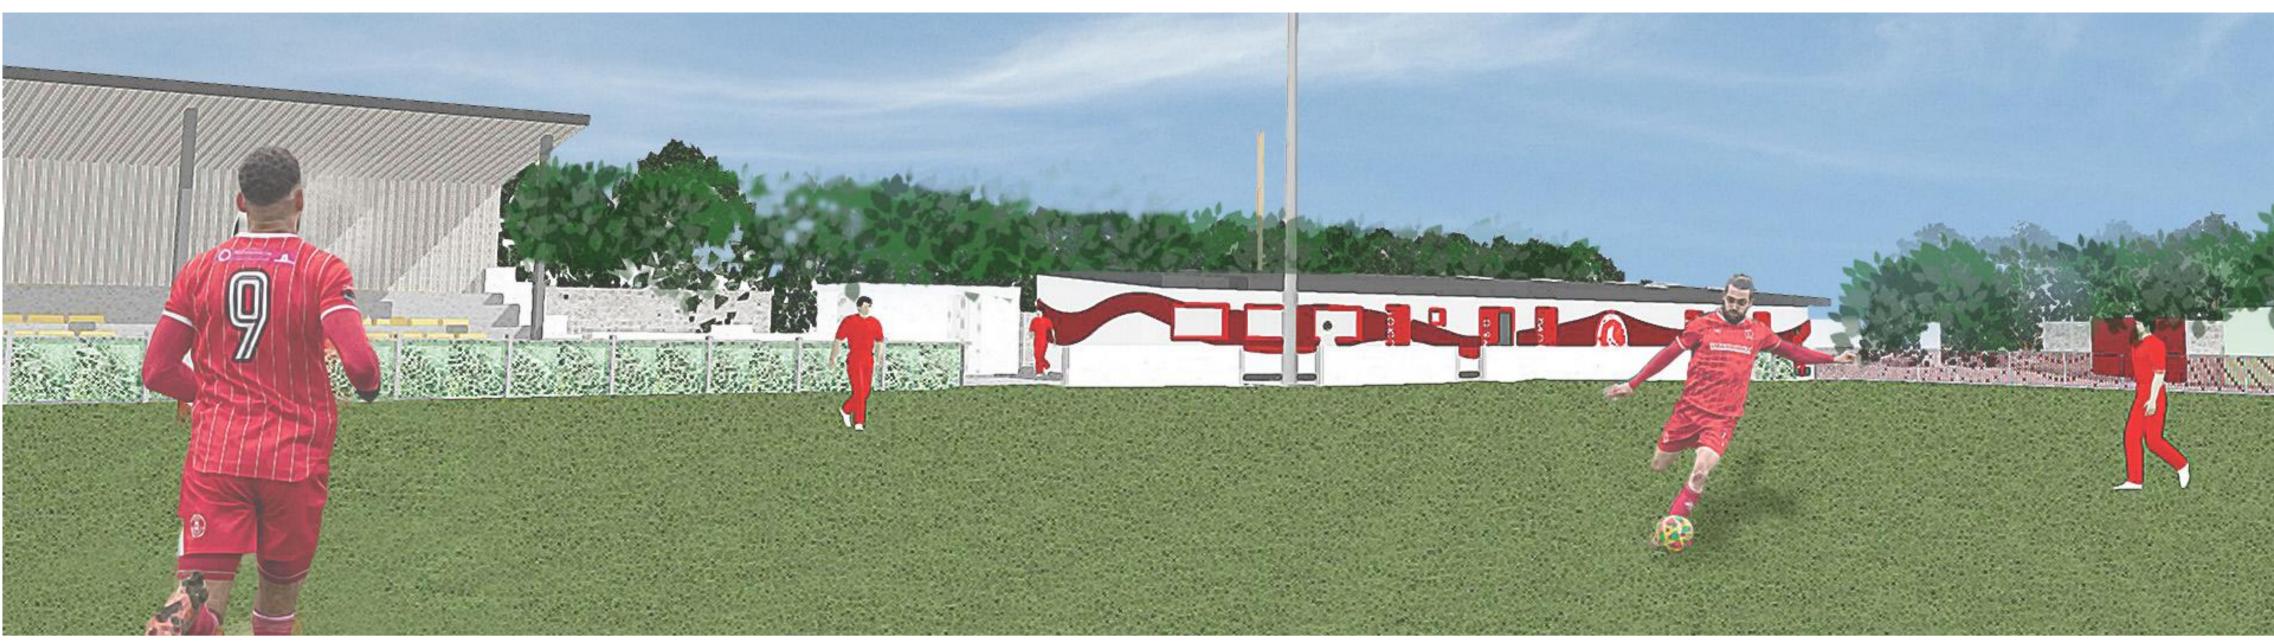

## **ELEVATIONAL AESTHETIC OPTION 1:**

Fully rendered facade. Mainly white but with a red ribbon running through to add interest and reflect club colours

Club logo located centrally on facade

Red doors and windows to reflect club branding

Rooms identified with large external lettering to aid visitors to the site.

Branded to reflect Frome FC #WEAREBA11

RevID Issue Date Layout Commer Badgers Hill Redevelopment Badgers Hill CBS- -Works to Clubhouse and Facilities Proposed 3D Sketch Perspectives - Option 1 - Render Ribbon 22 February 2024 scale @A1 status drawn checked