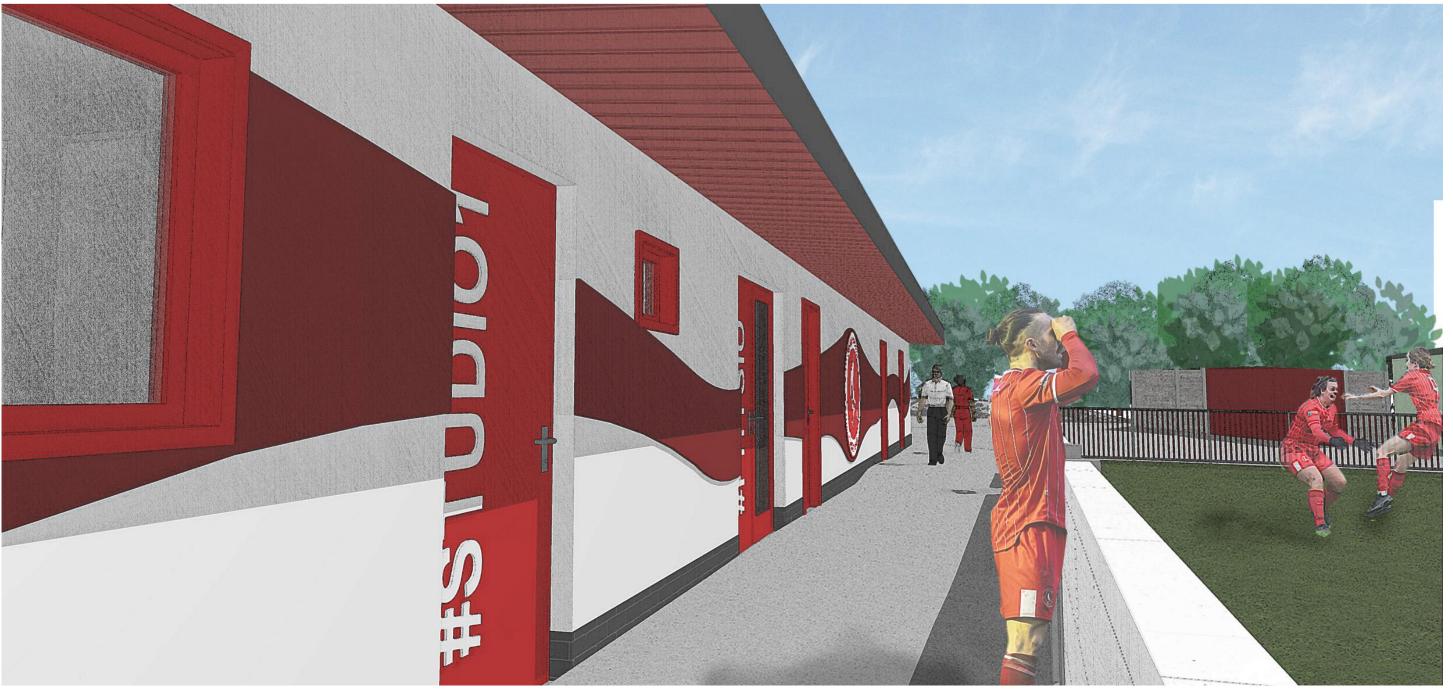

## **ELEVATIONAL AESTHETIC OPTION 1:**

Fully rendered facade. Mainly white but with a red ribbon running through to add interest and reflect club colours

Club logo located centrally on facade

Red doors and windows to reflect club branding

Rooms identified with large external lettering to aid visitors to the site.

Branded to reflect Frome FC #WEAREBA11

RevID Issue Date Layout Commer Badgers Hill Redevelopment Badgers Hill CBS- -Works to Clubhouse and Facilities Proposed 3D Sketch Perspectives - Option 1 - Render Ribbon 22 February 2024 scale @A1 status drawn checked