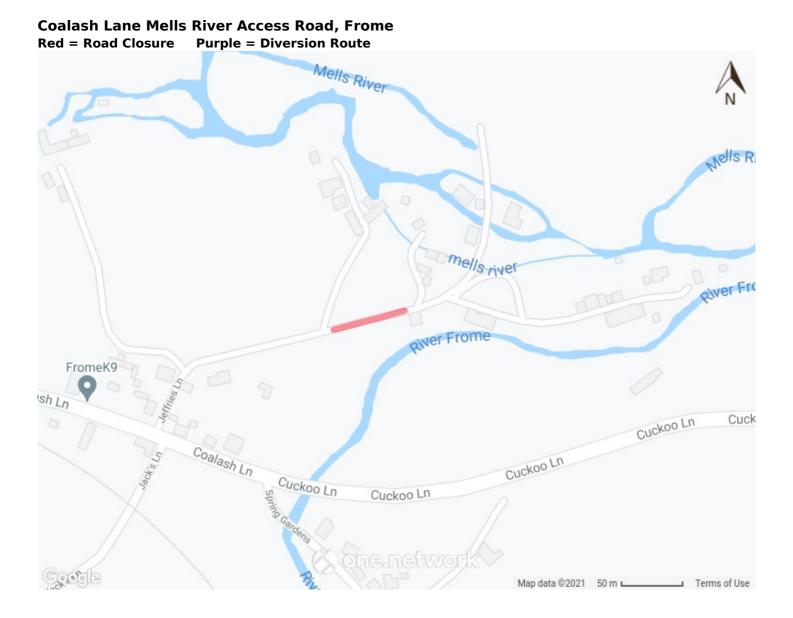

## Temporary Closure of Coalash Lane Mells River Access Road, Frome

Somerset County Council in exercise of its powers under Section 14 (1) of the Road Traffic Regulation Act 1984 as amended, have made an Order prohibiting all traffic from proceeding along **Coalash Lane Mells River Access Road** for a distance of **61.00 metres.** 

There is no alternative route for this closure. The works promoter will contact residents and business directly to discuss access arrangements.

For information about the works being carried out please contact **TLU Contracts** on 01823 661104 quoting the reference number ttro443098.