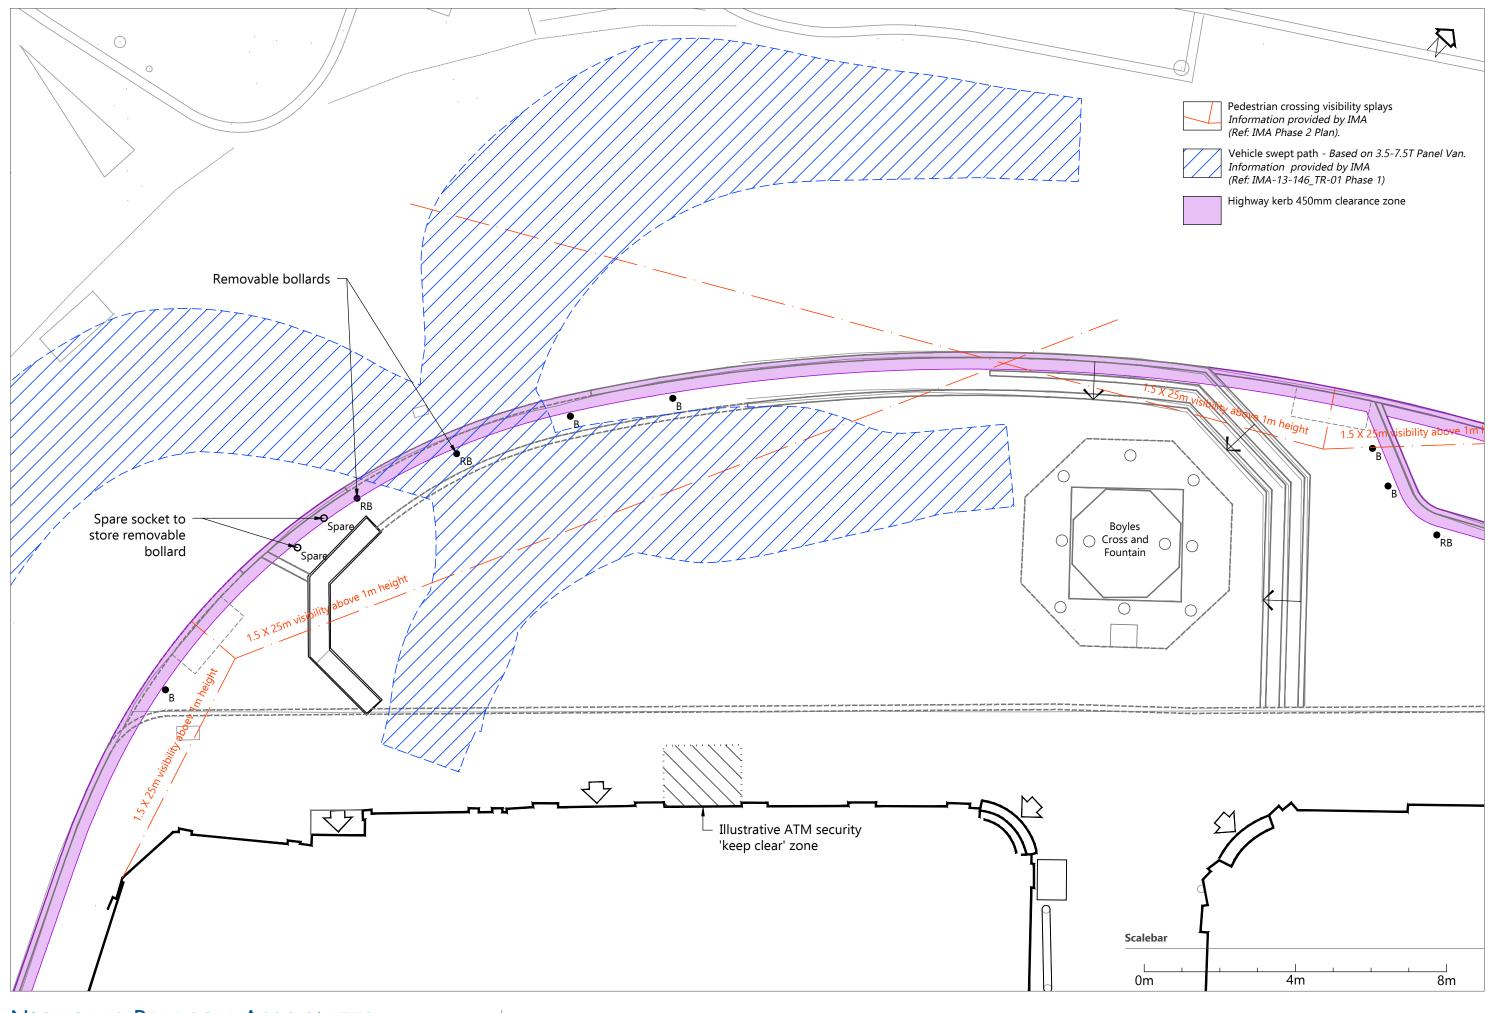

Page Size:

npaconsult.co.uk npavisuals.co.uk +44 (0)1225 876990

Project:

Boyles Cross Public Realm

Figure Title:

Operational Constraints Plan: Highway Access & Safety

Client:

Frome Town Council

Project No.:

Status:

NPA 10755

environmental design | Landscape architecture | ecology | visualisation npaconsult.co.uk npavisuals.co.uk +44 (0)1225 876990

**Date:** 06/07/2021

Information

Page Size:

ize: A3