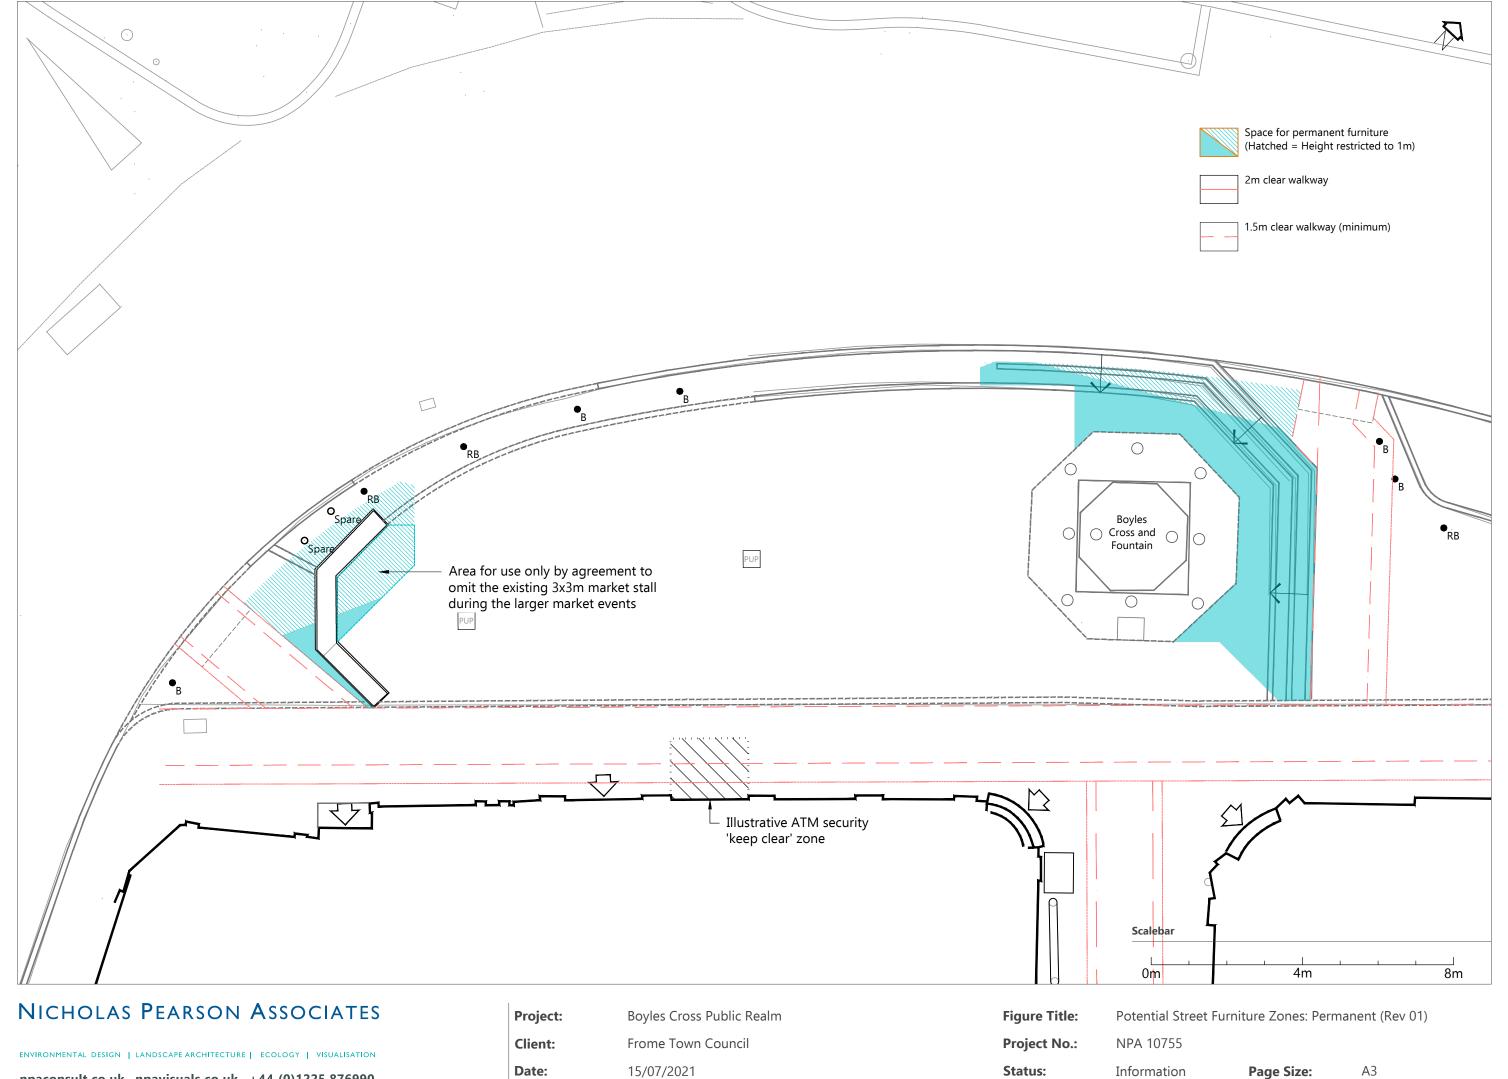

Page Size:

npaconsult.co.uk npavisuals.co.uk +44 (0)1225 876990

Project:

Boyles Cross Public Realm

Figure Title:

Operational Constraints Plan: Highway Access & Safety

Client:

Frome Town Council

Project No.:

Status:

NPA 10755

environmental design | Landscape architecture | ecology | visualisation npaconsult.co.uk npavisuals.co.uk +44 (0)1225 876990

**Date:** 06/07/2021

Information

Page Size:

ize: A3