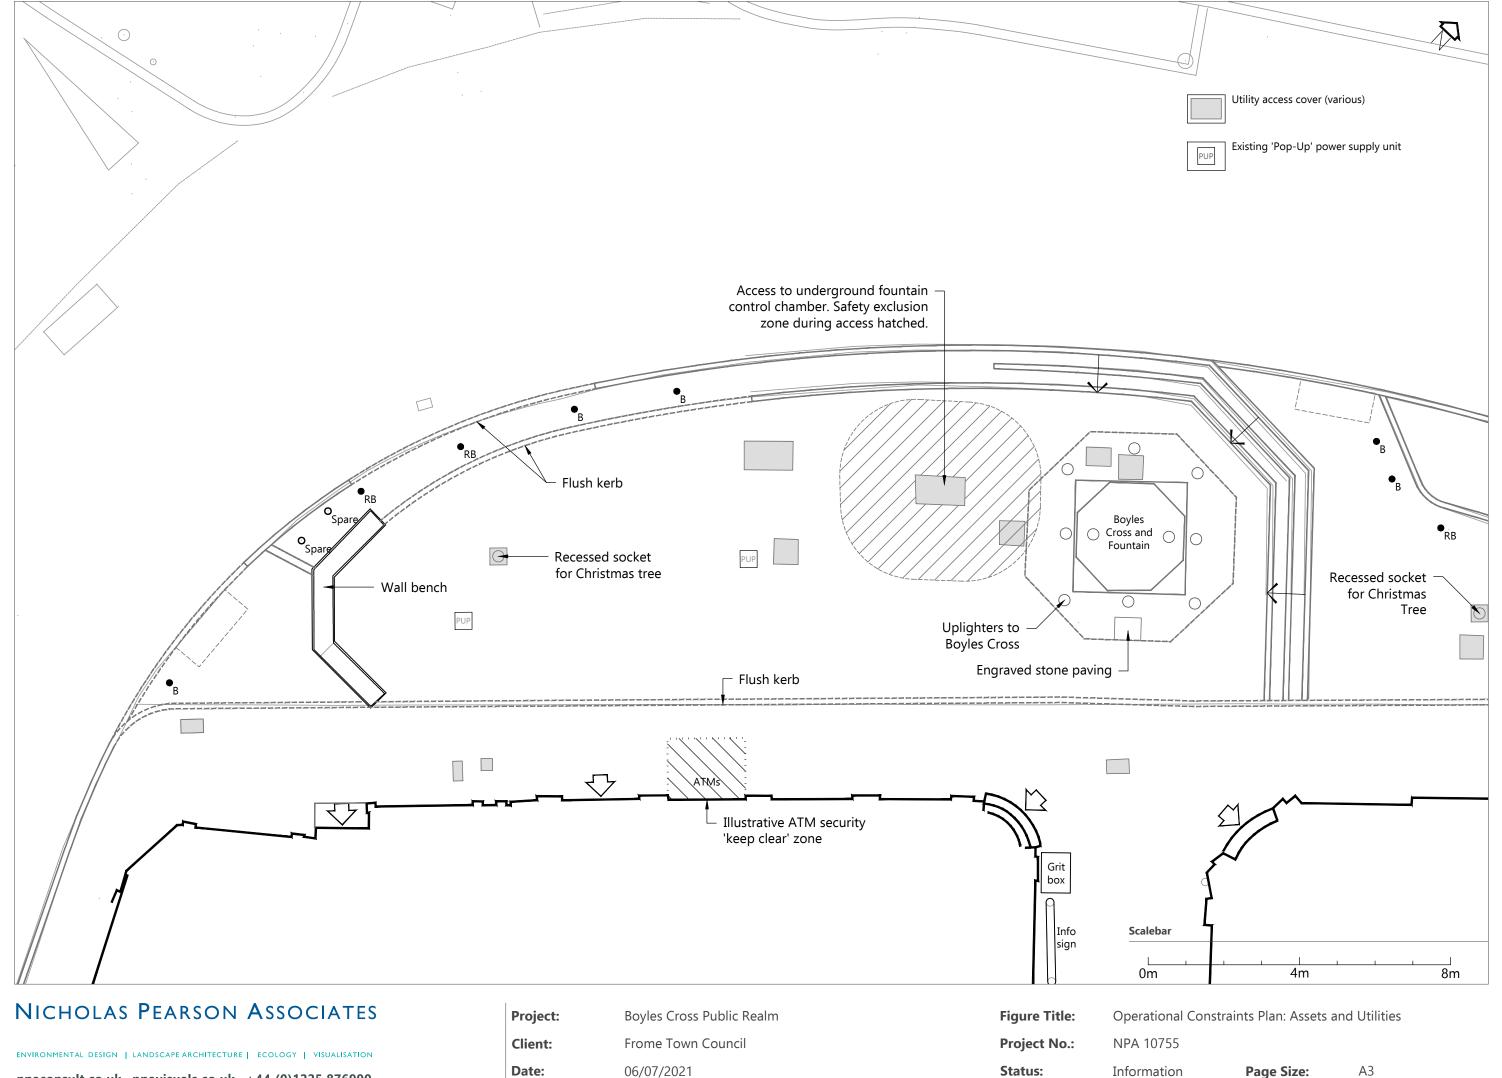

Page Size:

npaconsult.co.uk npavisuals.co.uk +44 (0)1225 876990

Project:

Boyles Cross Public Realm

Figure Title:

Operational Constraints Plan: Highway Access & Safety

Client:

Frome Town Council

Project No.:

Status:

NPA 10755

environmental design | Landscape architecture | ecology | visualisation npaconsult.co.uk npavisuals.co.uk +44 (0)1225 876990

**Date:** 06/07/2021

Information

Page Size:

ize: A3