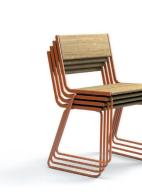

## **OPTION 1: ADDITIONAL LOOSE PLANTERS** e.g. Iota 'Boulevard Delta'.

- Must be stable.
- Must be movable.
- Consider options to securely store on site temporarily.

ENVIRONMENTAL DESIGN | LANDSCAPE ARCHITECTURE | ECOLOGY | VISUALISATION npaconsult.co.uk npavisuals.co.uk +44 (0)1225 876990 The Farm House, Church Farm Business Park, Corston, Bath BA2 9AP Project: Frome Market Cross: Street Furniture