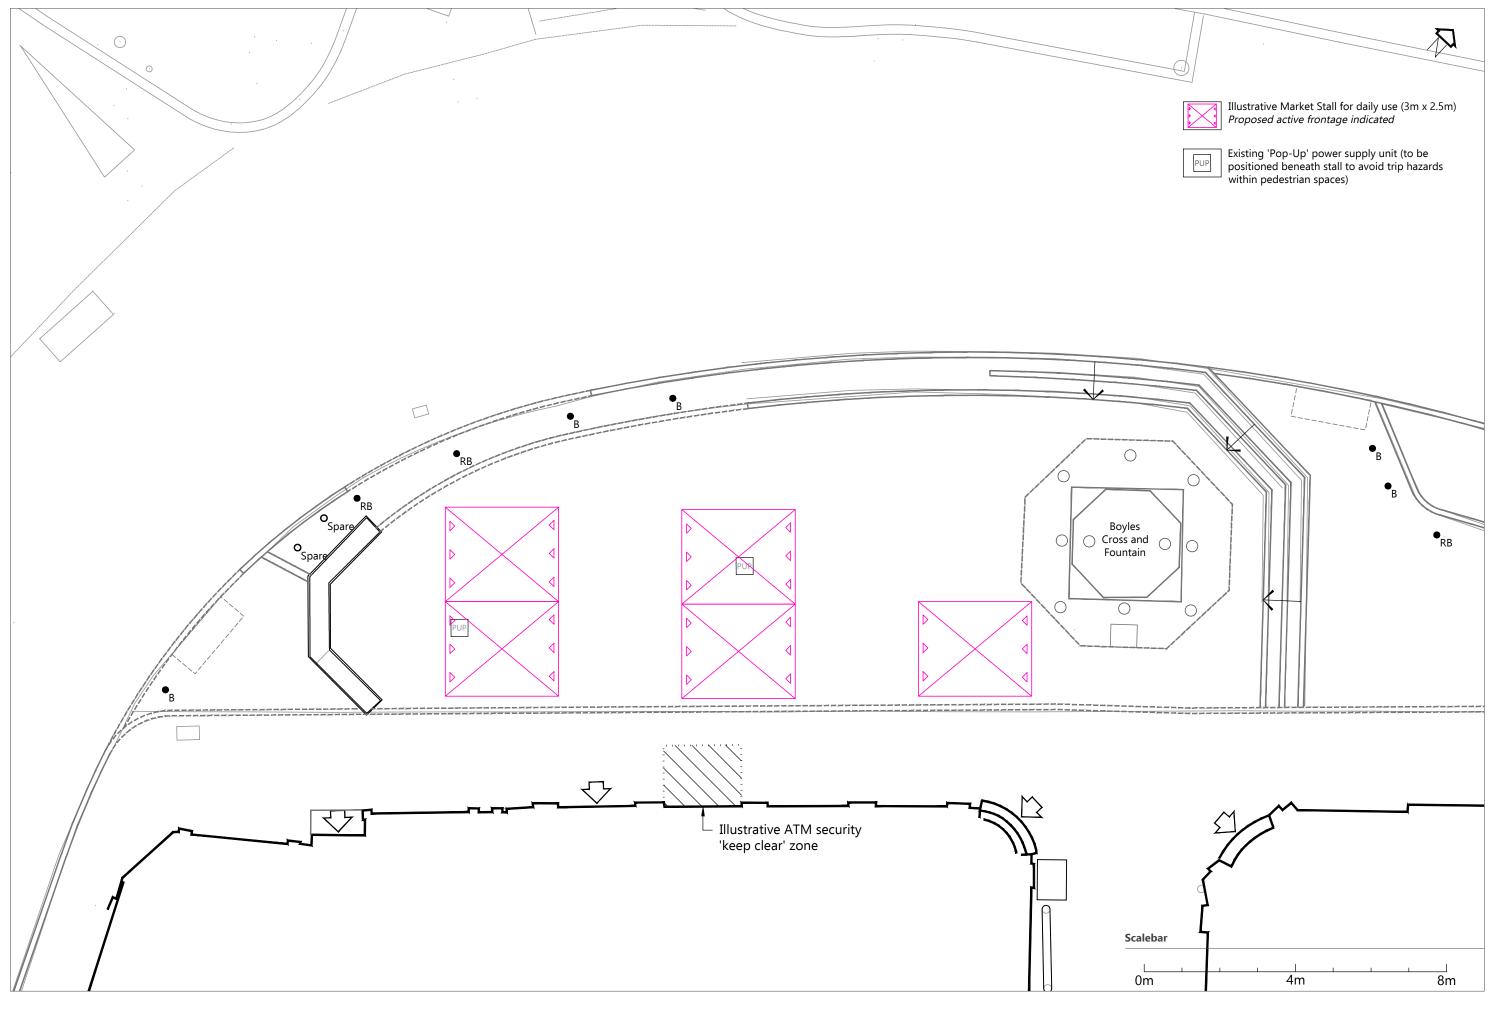

Project:

Date:

Boyles Cross Public Realm

Project No.:

Figure Title:

Operational Constraints Plan: Small Market Event

**Client:** Frome Town Council

06/07/2021

Status:

NPA 10755

Information

Page Size:

А3

environmental design | Landscape architecture | ecology | visualisation npaconsult.co.uk npavisuals.co.uk +44 (0)1225 876990

**Project: Client:** 

Boyles Cross Public Realm