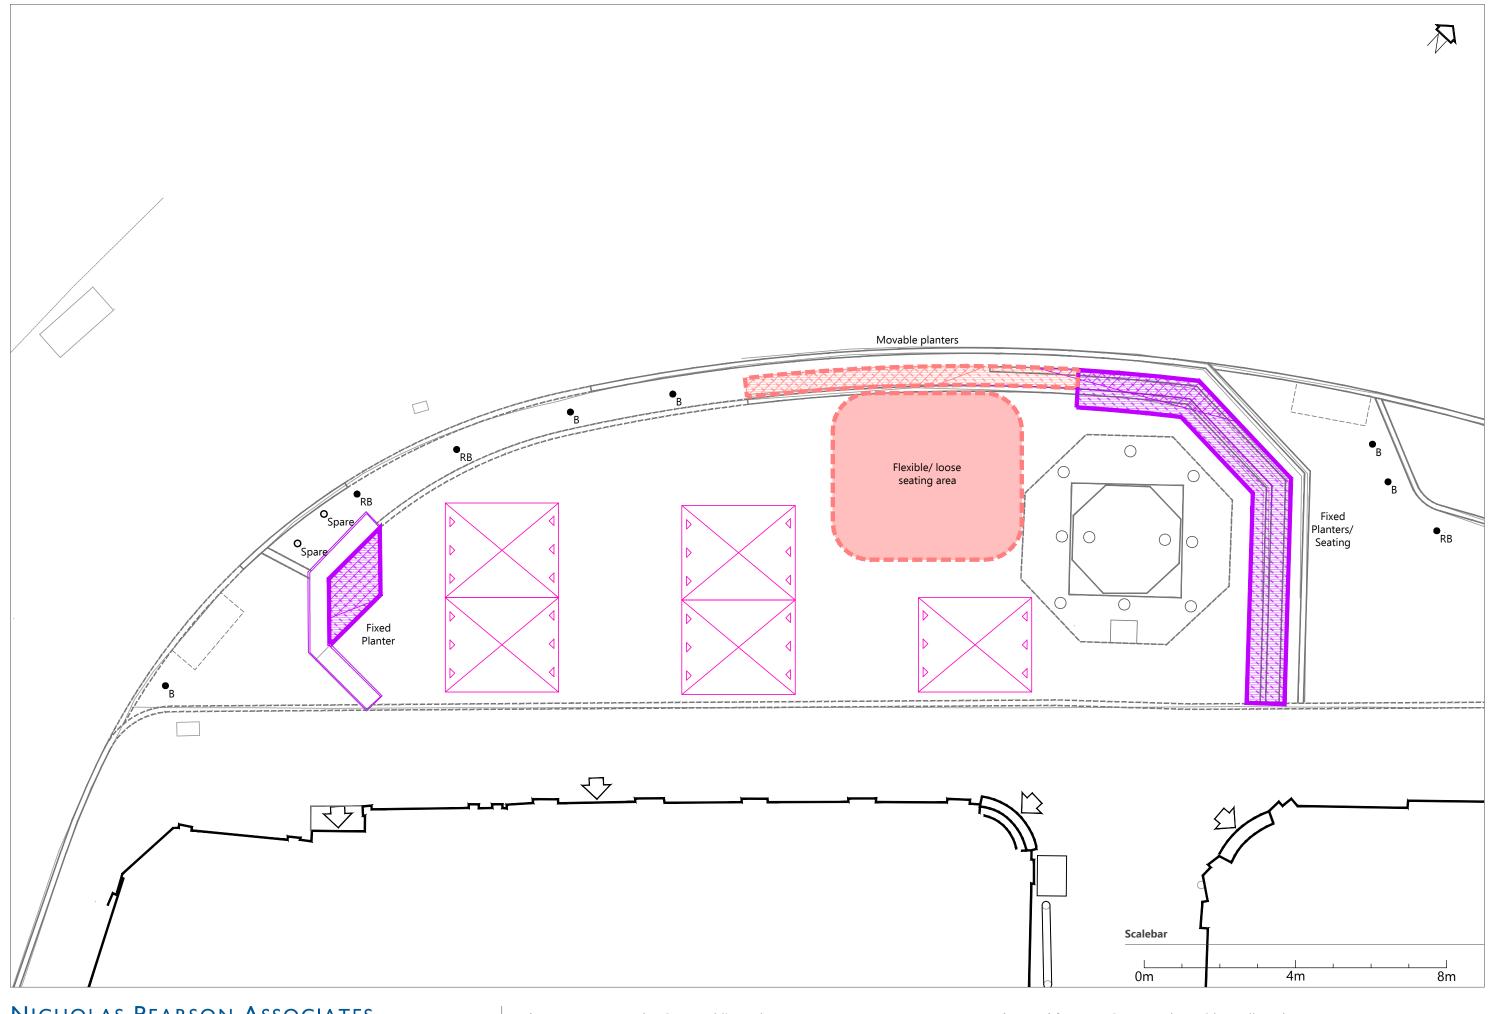

Information

А3

Project: **Client:** 

Date:

Boyles Cross Public Realm

Frome Town Council

15/07/2021

Figure Title:

Concept Plan (with small market event)

**Project No.:** 

Status:

NPA 10755 Information

Page Size:

А3