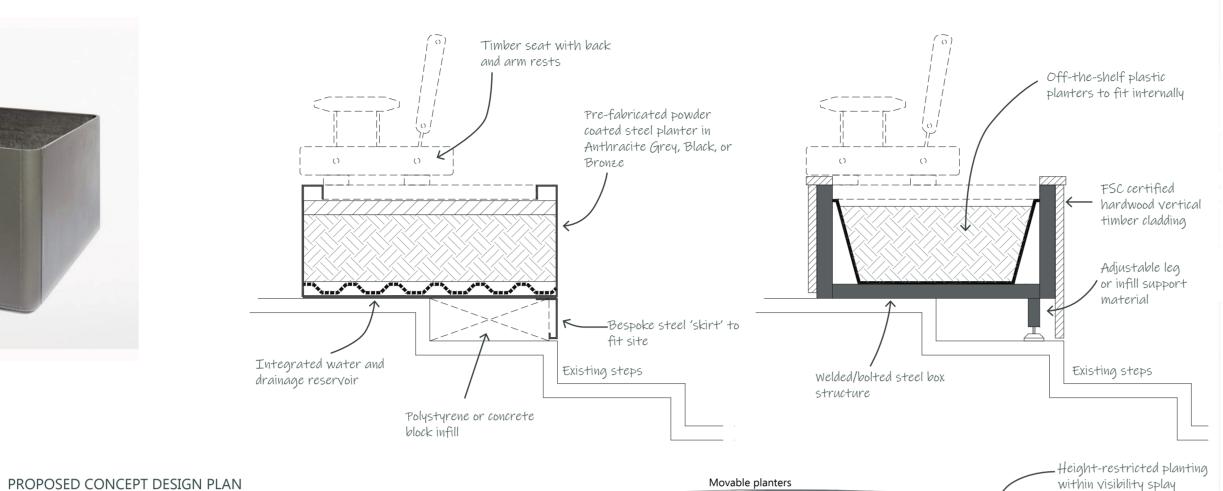

## **OPTION 2:** BESPOKE POWDER COATED STEEL PLANTER WITH INTEGRATED **TIMBER SEATING**

**OPTION 3:** BESPOKE STEEL BOX FRAME WITH TIMBER CLADDING TO ACCOMMODATE STANDARD PLASTIC PLANTERS. INTEGRATED **TIMBER SEATING** 

- Must be stable.
- Must be movable.
- Consider options to securely store on site temporarily.

ENVIRONMENTAL DESIGN | LANDSCAPE ARCHITECTURE | ECOLOGY | VISUALISATION npaconsult.co.uk npavisuals.co.uk +44 (0)1225 876990 The Farm House, Church Farm Business Park, Corston, Bath BA2 9AP Project: Frome Market Cross: Street Furniture