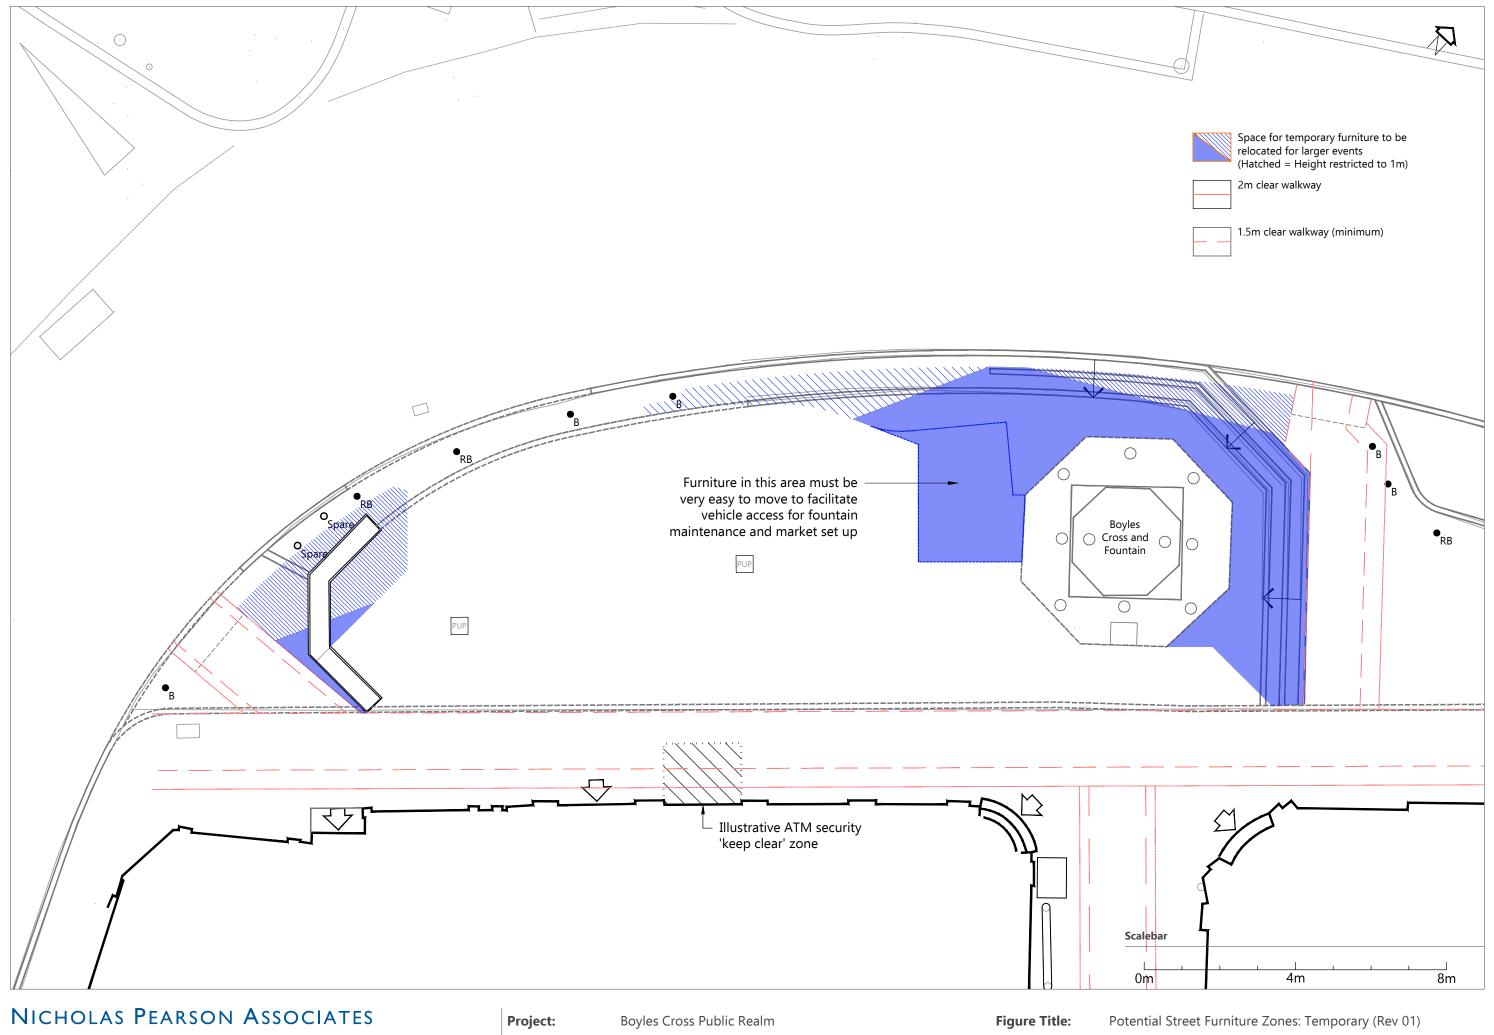

Project:

Date:

Boyles Cross Public Realm

Project No.:

Figure Title:

Operational Constraints Plan: Small Market Event

**Client:** Frome Town Council

06/07/2021

Status:

NPA 10755

Information

Page Size:

А3

environmental design | Landscape architecture | ecology | visualisation npaconsult.co.uk npavisuals.co.uk +44 (0)1225 876990

**Project: Client:** 

Boyles Cross Public Realm