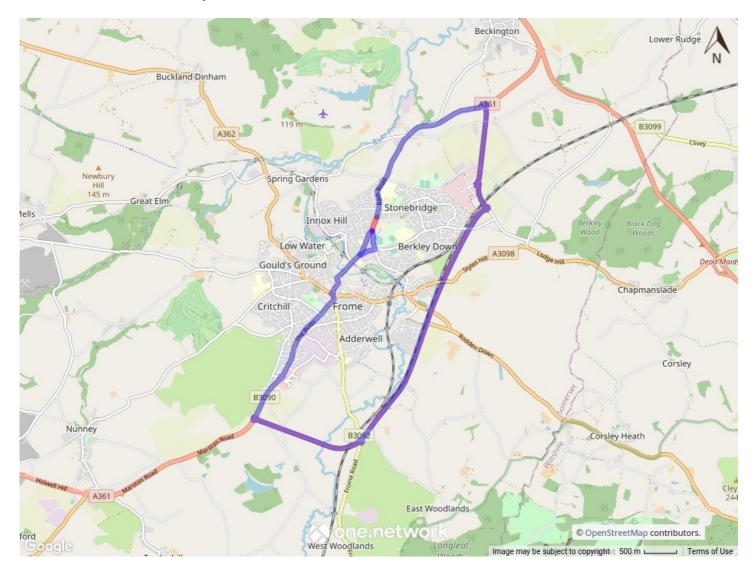

#### Bath Road, Frome Red = Road Closure Purple = Diversion Route

USRN: 25004270 SCALE: Not to scale © Crown Copyright and Database Right (2020) Ordnance Survey 100038382