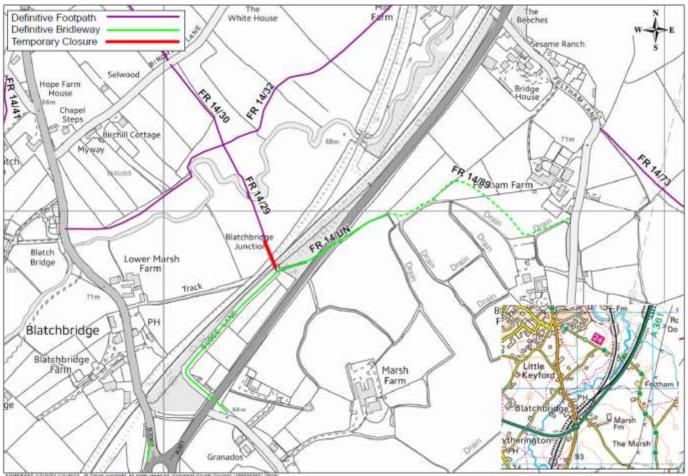

## Temporary Closure of part of Footpath FR 14/29

**TAKE NOTICE** that in pursuance of Section 14(2) of the Road Traffic Regulation Act 1984, as amended by the Road Traffic (Temporary Restrictions) Act 1991, the County Council of Somerset hereby issues this Notice PROHIBITING ALL TRAFFIC from proceeding along Footpath FR 14/29 from Budge Lane in a generally northerly direction for 50 metres as there will be a danger to the public whilst railway track works are taking place.

The closure will take effect from 23 January 2021 and will remain in force for 21 days.

For information about the works being carried out please contact Sunbelt Rentals on 0370 050 0792