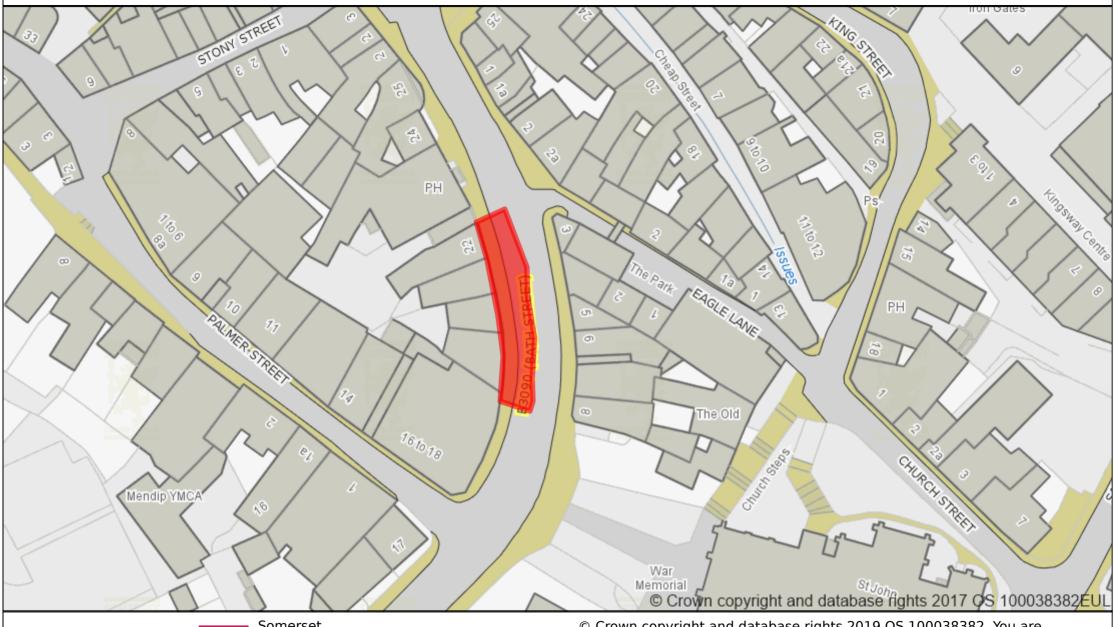

## Lane Closure, B3090, Bath St, Frome

WWW.SOMERSET.GOV.UK

Somerset
County Council
County Hall
Taunton
TA1 4DY
Da

Scale:1:708

Centre:377655, 147964

TA1 4DY Date produced:2020-11-16 0300 123 2224 13:52:36

© Crown copyright and database rights 2019 OS 100038382. You are granted a non-exclusive, royalty free, revocable licence solely to view the Licensed Data for non-commercial purposes for the period during which Somerset County Council makes it available. You are not permitted to copy, sub-license, distribute, sell or otherwise make available the Licensed Data to third parties in any form. Third party rights to enforce the terms of this licence shall be reserved to OS.