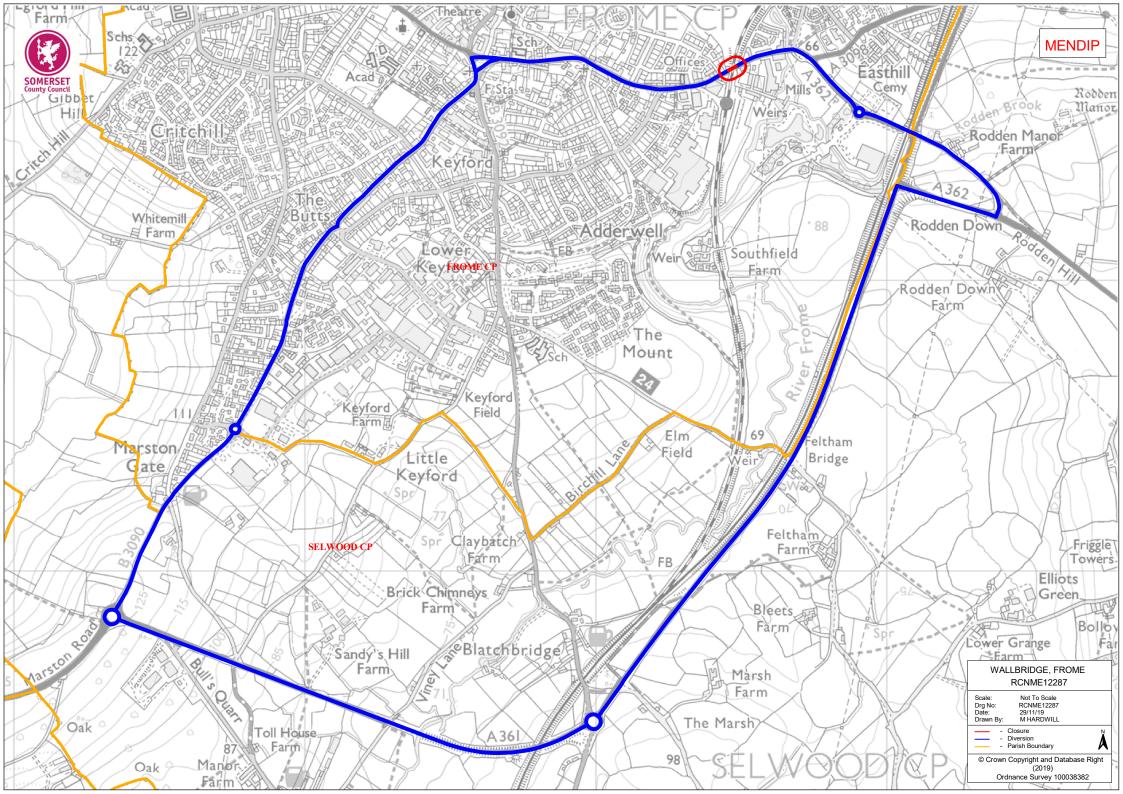

## **Temporary Closure of Wallbridge**

**TAKE NOTICE** that in pursuance of Section 14(1) of the Road Traffic Regulations Act 1984, as amended by the Road Traffic (Temporary Restrictions) Act 1991, the County Council of Somerset propose to make an Order PROHIBITING ALL TRAFFIC from proceeding along **Wallbridge** from **25m either side of the railway bridge** for a total distance of **60 metres.** 

This order will enable Network Rail to carry out an examination of the underbridge

The Order becomes effective on **22 January 2020** and will remain in force for eighteen months. The works are expected to last for **2 days (22:00-06:00)**.

Please visit www.one.network for further information on the alternative route

For information about the works being carried out please contact Centurion Traffic Management on 01132 775 360

Patrick Flaherty Chief Executive