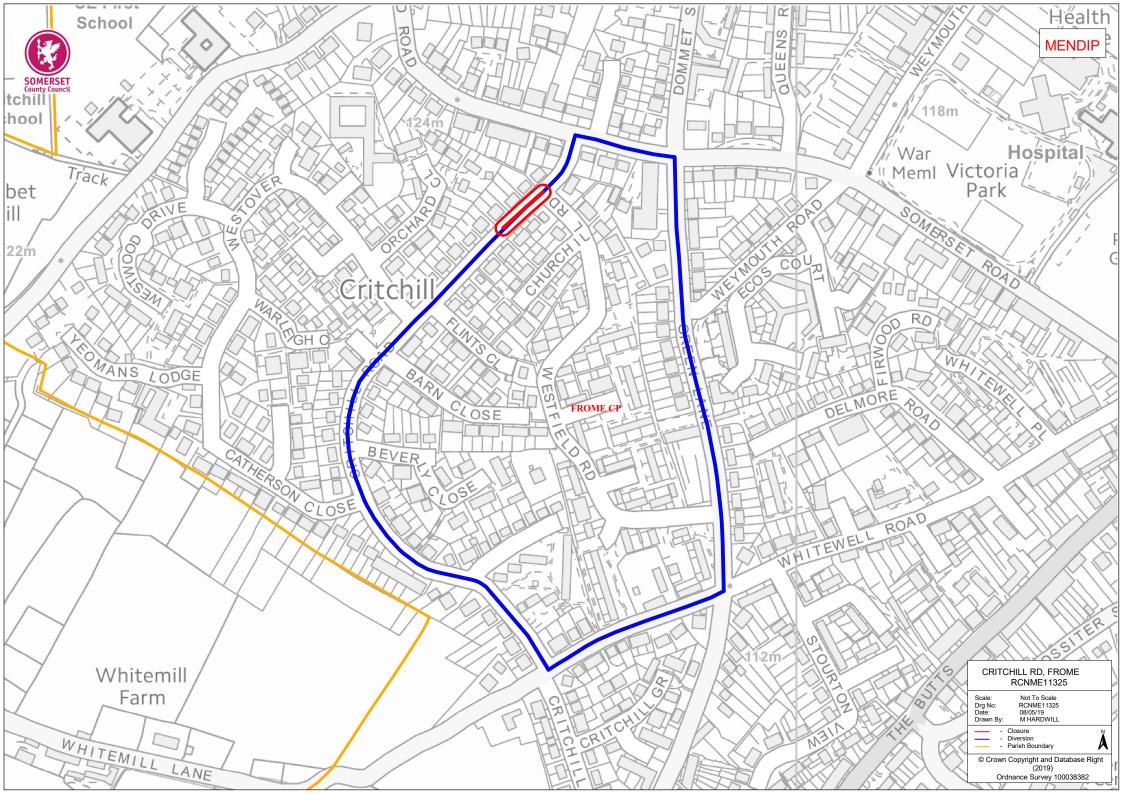

## **Temporary Closure of Critchill Road**

**TAKE NOTICE** that in pursuance of Section 14(1) of the Road Traffic Regulations Act 1984, as amended by the Road Traffic (Temporary Restrictions) Act 1991, the County Council of Somerset propose to make an Order PROHIBITING ALL TRAFFIC from proceeding along **Critchill Road** from **the junction with Churchill Road**, **south-westwards** for a distance of **30 metres**.

This order will enable Wessex Water to carry out sewer repair works

The Order becomes effective on **24 June 2019** and will remain in force for eighteen months. The works are expected to last for **5 days**.

Please visit <u>www.roadworks.org</u> for further information on the alternative route

For information about the works being carried out please contact Wessex Water on 0345 600 4 600

Patrick Flaherty Chief Executive