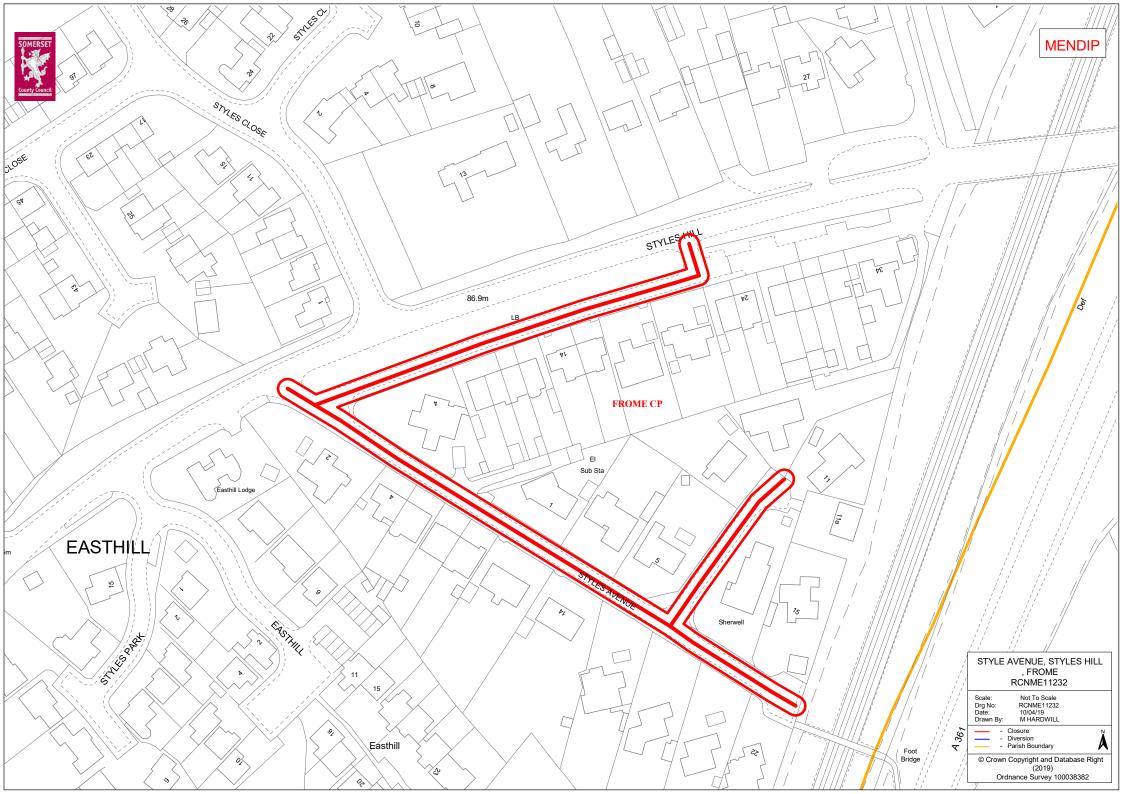

## Parish of Frome

## Temporary Closure of Styles Avenue and Styles Hill

**TAKE NOTICE** that in pursuance of Section 14(1) of the Road Traffic Regulations Act 1984, as amended by the Road Traffic (Temporary Restrictions) Act 1991, the County Council of Somerset propose to make an Order PROHIBITING ALL TRAFFIC from proceeding along **Styles Avenue and Styles Hill** from **Styles Avenue for its entirety and Styles Hill from the junction with Styles Avenue eastwards for 125m**, a total distance of **390 metres**.

This order will enable Somerset Highways to carry out resurfacing works

The Order becomes effective on **15 May 2019** and will remain in force for eighteen months. The works are expected to last for **2 days (07.30 - 17.30hrs)**.