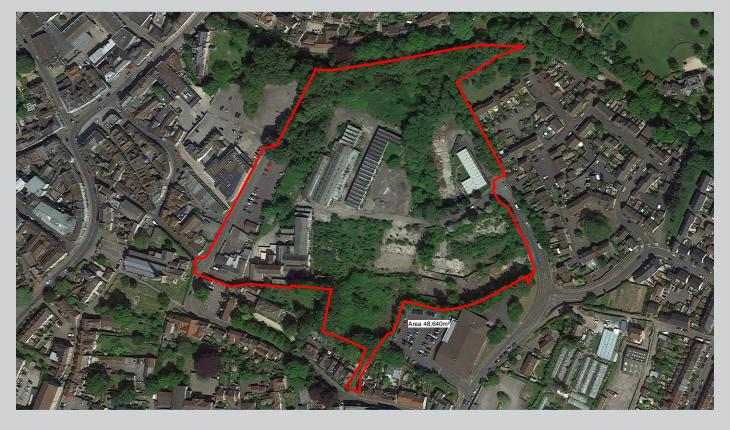

### Saxonvale site location

Located in the market town of Frome, minutes from the main high street and St Catherines artisan quarter with winding streets filled with independent shops.

Frome boasts a variety of extremely popular weekly and monthly markets showcasing local produce, independent retailers and arts and crafts which attract vast numbers of visitors to the area.