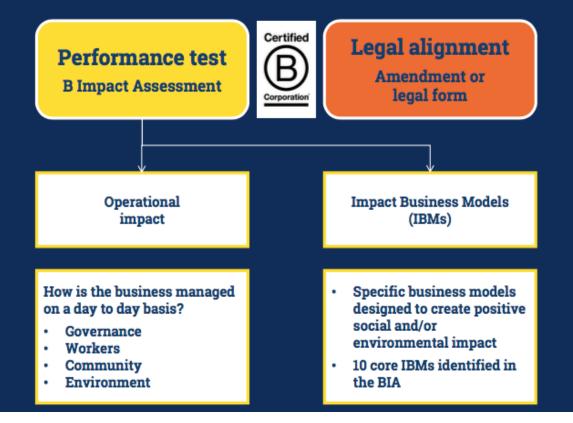

### What's involved in B Corp certification?

The B Impact Assessment is a free confidential online tool to measure and manage a company's social and environmental impact.

Walks through a series of questions to help learn what it takes to build a better business - better for workers, community, and the environment

Compares answers to thousands of other businesses to see how a business stacks up

Creates a customised improvement plan linking to free best practice guides to help implement

| E Asses        |  |
|----------------|--|
| Inpart Bassico |  |
| Contace        |  |
|                |  |
| Concerning     |  |
| Taricana       |  |
|                |  |