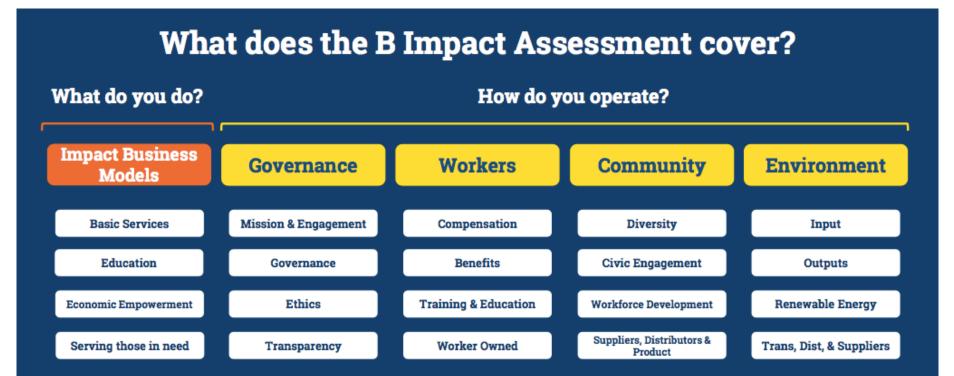

### What's involved in B Corp certification?

The B Impact Assessment is a free confidential online tool to measure and manage a company's social and environmental impact.

Walks through a series of questions to help learn what it takes to build a better business - better for workers, community, and the environment

Compares answers to thousands of other businesses to see how a business stacks up

Creates a customised improvement plan linking to free best practice guides to help implement

| E Asses        |  |
|----------------|--|
| Inpart Bassico |  |
| Contace        |  |
|                |  |
| Concerning     |  |
| Taricana       |  |
|                |  |