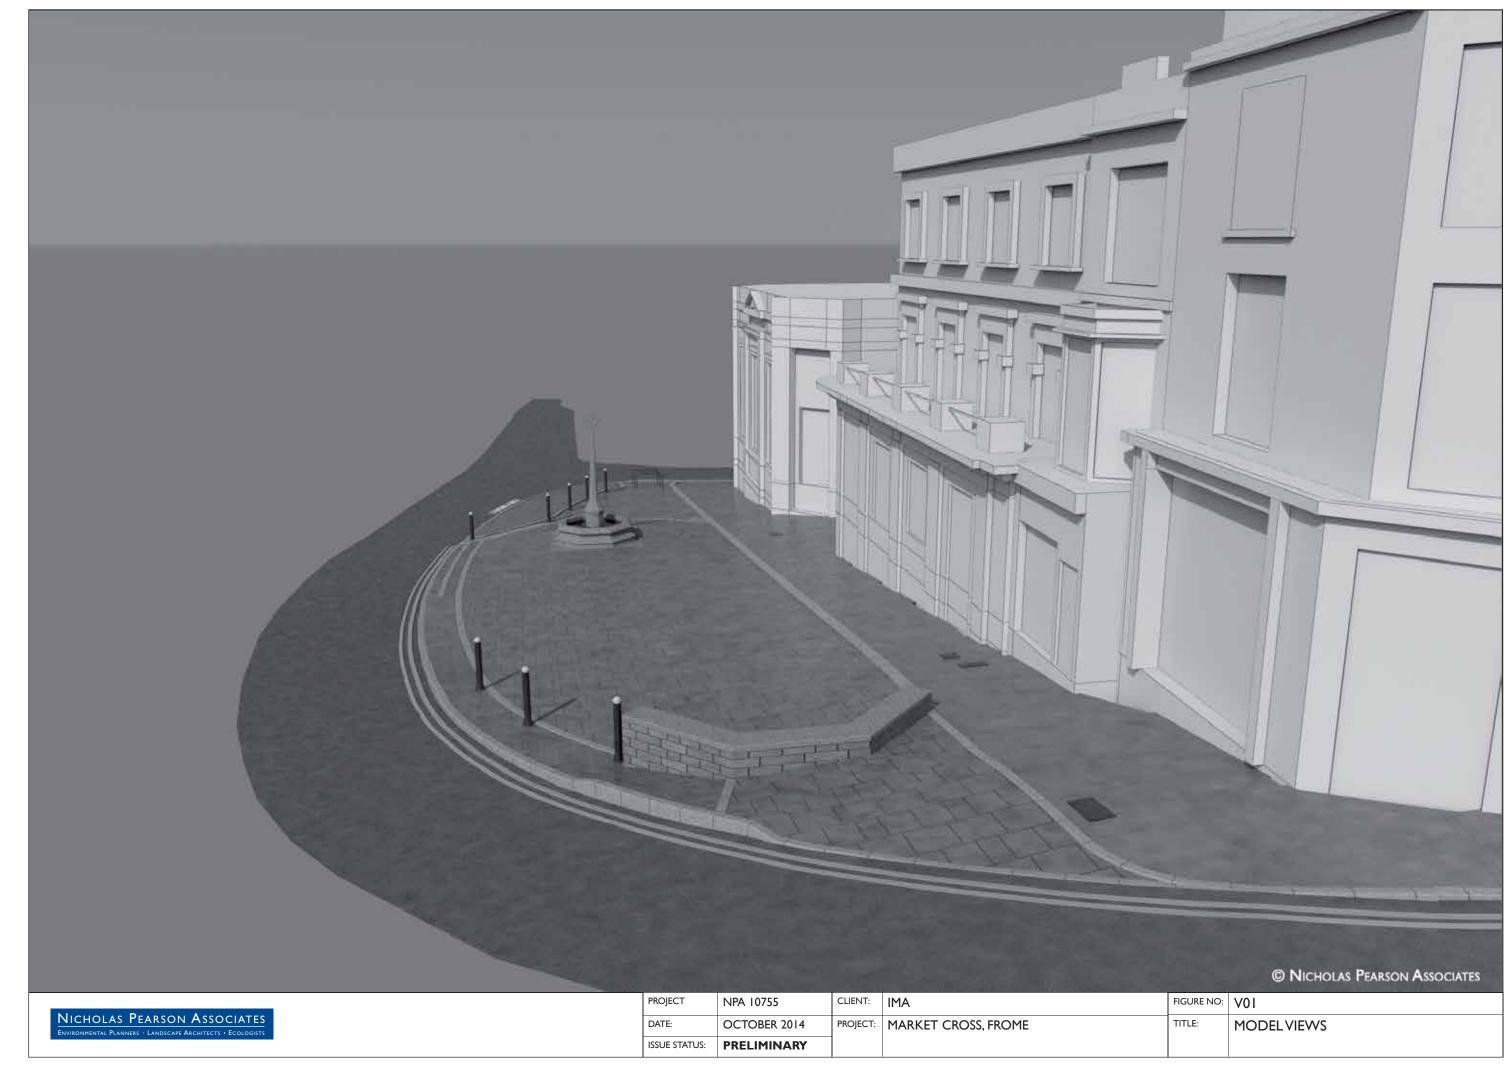

|                                                                                           | ISSUE STATUS: | PRELIMINARY  |          |                     |
|-------------------------------------------------------------------------------------------|---------------|--------------|----------|---------------------|
| NICHOLAS PEARSON ASSOCIATES<br>Environmental Planners - Landscape Architects - Ecologists | DATE:         | OCTOBER 2014 | PROJECT: | MARKET CROSS, FROME |
|                                                                                           | PROJECT       | NPA 10755    | CLIENT:  | IMA                 |



| NICHOLAS PEARSON ASSOCIATES | PROJECT       | NPA 10755    | CLIENT:  | IMA                 |
|-----------------------------|---------------|--------------|-----