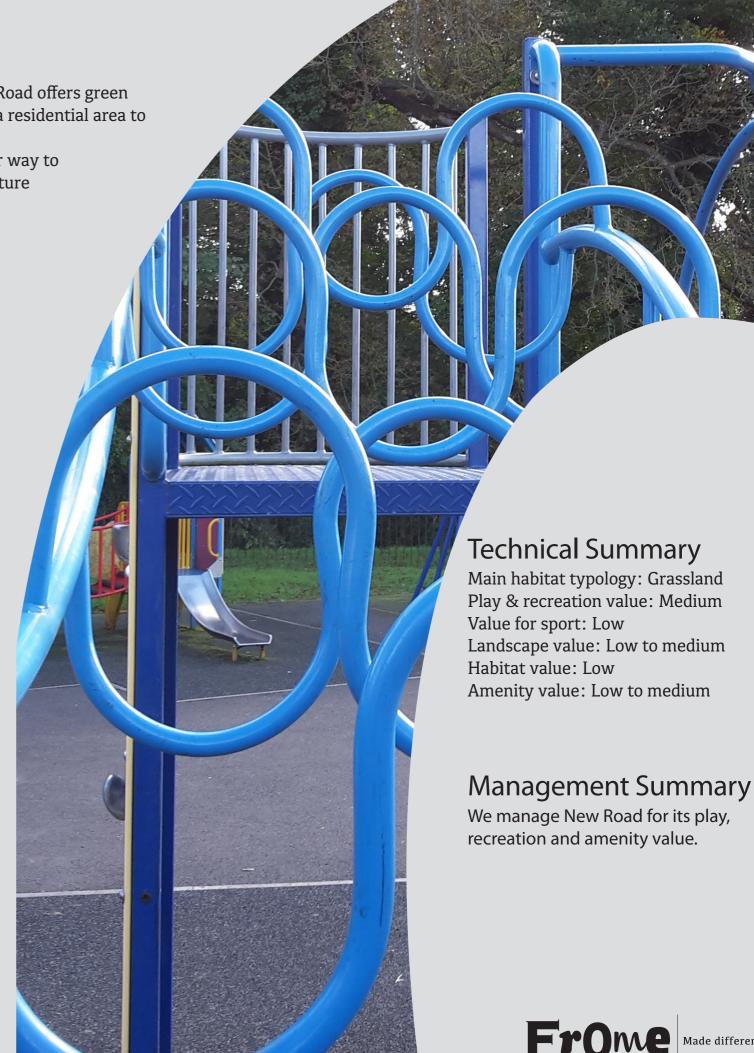

## **New Road**

Neighbourhood play

– a training ground
for adventurous
toddlers and younger
children.

Away from the town centre, New Road offers green space and opportunities to play in a residential area to the east of Frome.

## What you'll find here

A fenced play area with a mix of swings, slides and climbing frames – good for toddlers
Grass for running about; rolling; playing and generally having fun A boundary hedge for birds, bugs and other wildlife – and a backdrop of mature trees
The end, middle or start of lots of riverside and countryside walks
The nearby nature reserve
Steps linking Hillside Drive with Rodden Road