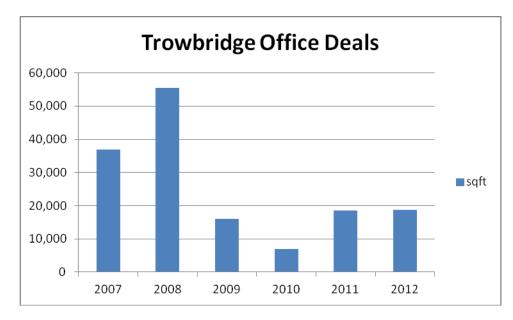

Trowbridge 2007 – 2012 Commercial take up

Average transaction size 2,728 sqft

Average transaction size 7,237 sqft

All data from Focus © for period November 2006 – November 2012

Shepton Mallet 2007 – 2012 Commercial take up