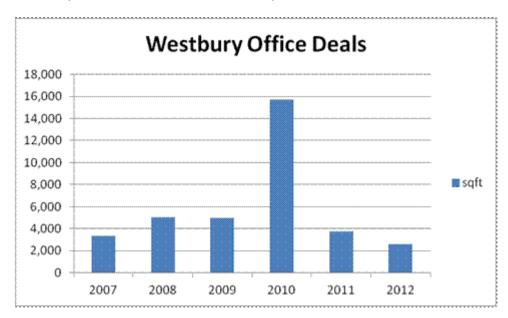

Average transaction size 1,581 sqft

Average transaction size 9,450 sqft

All data from Focus © for period November 2006 – November 2012

Westbury 2007 – 2012 Commercial take up

Average transaction size 2,367 sqft

Average transaction size 7,485 sqft

All data from Focus © for period November 2006 – November 2012