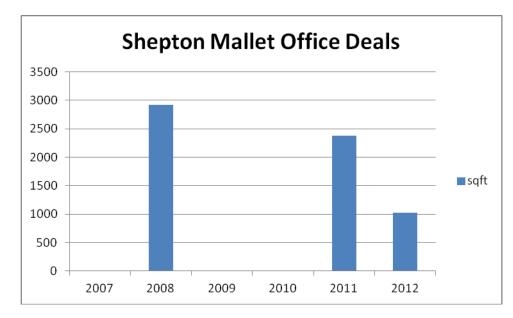

Trowbridge 2007 – 2012 Commercial take up

Average transaction size 2,728 sqft

Average transaction size 7,237 sqft

All data from Focus © for period November 2006 – November 2012

Shepton Mallet 2007 – 2012 Commercial take up

Average transaction size 1,581 sqft

Average transaction size 9,450 sqft

All data from Focus © for period November 2006 – November 2012

Westbury 2007 – 2012 Commercial take up

Average transaction size 2,367 sqft