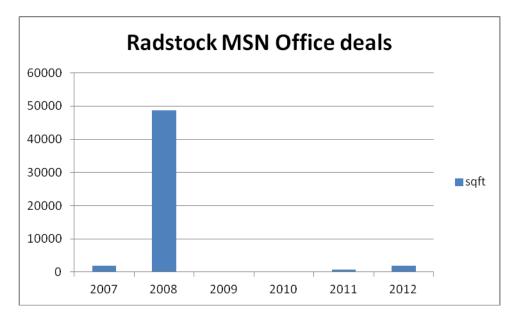

Average transaction size 1,259 sqft

Average transaction size 5,413 sqft

All data from Focus  $\bigcirc$  for period November 2006 – November 2012

Radstock/Midsomer Norton 2007 – 2012 Commercial take up

Average transaction size 10,626 sqft\*

### Average transaction size 1,581 sqft

\*This data is distorted due to a single transaction of the purchase of former Focus DIY HQ by a developer investor in 2008.

All data from Focus  $\ensuremath{\mathbb{C}}$  for period November 2006 – November 2012