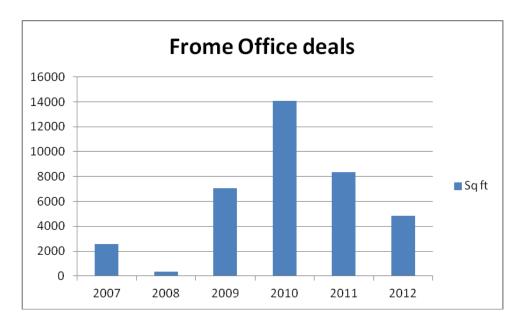

### Frome 2007 – 2012 Commercial take up

Average transaction size 1,282 sqft

Average transaction size 4,299 sqft

All data from Focus  $\bigcirc$  for period November 2006 – November 2012

Warminster 2007 – 2012 Commercial take up