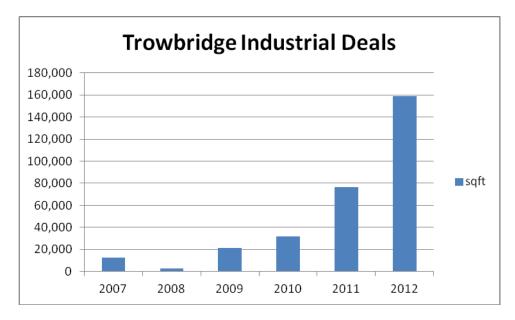

Trowbridge 2007 – 2012 Commercial take up

Average transaction size 2,728 sqft

Average transaction size 7,237 sqft

All data from Focus © for period November 2006 – November 2012

Shepton Mallet 2007 – 2012 Commercial take up