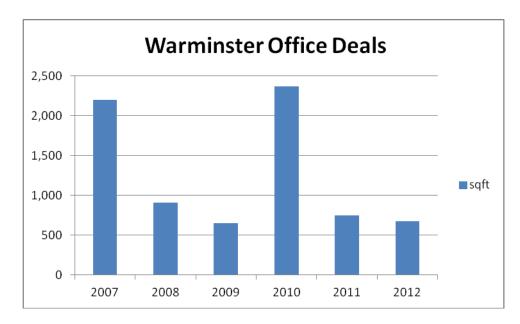

### Frome 2007 – 2012 Commercial take up

Average transaction size 1,282 sqft

Average transaction size 4,299 sqft

All data from Focus  $\bigcirc$  for period November 2006 – November 2012

Warminster 2007 – 2012 Commercial take up

Average transaction size 1,259 sqft

Average transaction size 5,413 sqft

All data from Focus  $\bigcirc$  for period November 2006 – November 2012

Radstock/Midsomer Norton 2007 – 2012 Commercial take up

Average transaction size 10,626 sqft\*