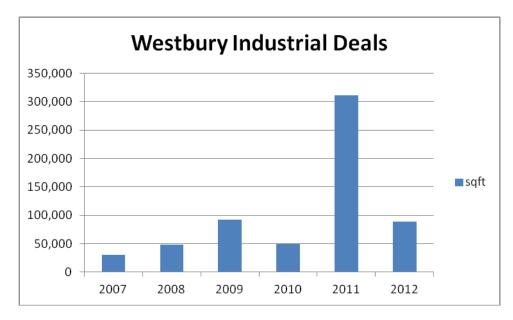

Average transaction size 7,485 sqft

All data from Focus © for period November 2006 – November 2012