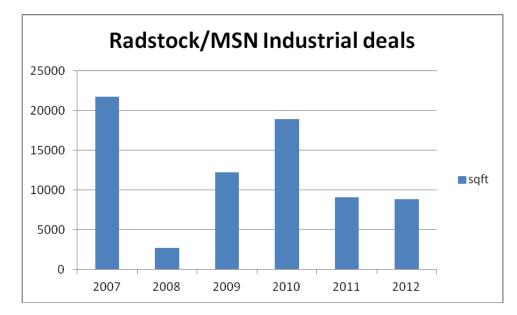

Average transaction size 1,259 sqft

Average transaction size 5,413 sqft

All data from Focus  $\bigcirc$  for period November 2006 – November 2012

Radstock/Midsomer Norton 2007 – 2012 Commercial take up

Average transaction size 10,626 sqft\*

### Average transaction size 1,581 sqft

\*This data is distorted due to a single transaction of the purchase of former Focus DIY HQ by a developer investor in 2008.

All data from Focus  $\ensuremath{\mathbb{C}}$  for period November 2006 – November 2012