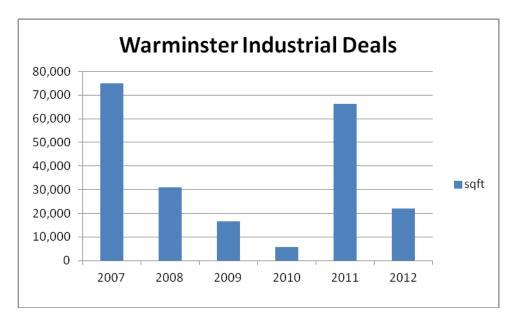

Average transaction size 1,259 sqft

Average transaction size 5,413 sqft

All data from Focus  $\bigcirc$  for period November 2006 – November 2012

Radstock/Midsomer Norton 2007 – 2012 Commercial take up

Average transaction size 10,626 sqft\*