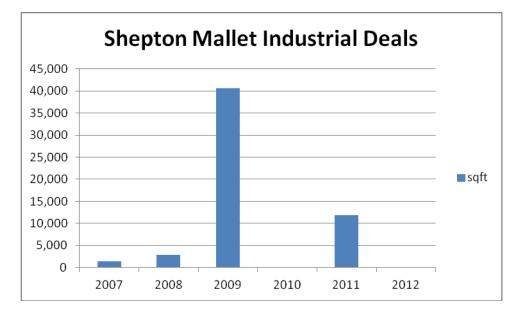

Average transaction size 1,581 sqft

Average transaction size 9,450 sqft

All data from Focus © for period November 2006 – November 2012

Westbury 2007 – 2012 Commercial take up

Average transaction size 2,367 sqft