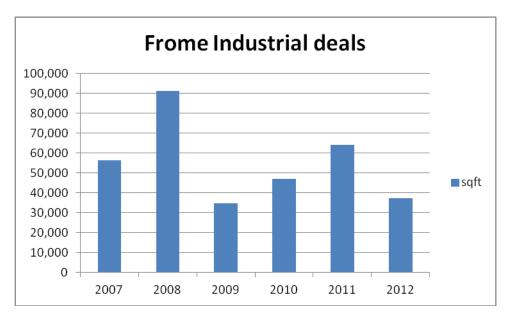

### Frome 2007 – 2012 Commercial take up

Average transaction size 1,282 sqft

Average transaction size 4,299 sqft

All data from Focus  $\bigcirc$  for period November 2006 – November 2012

Warminster 2007 – 2012 Commercial take up